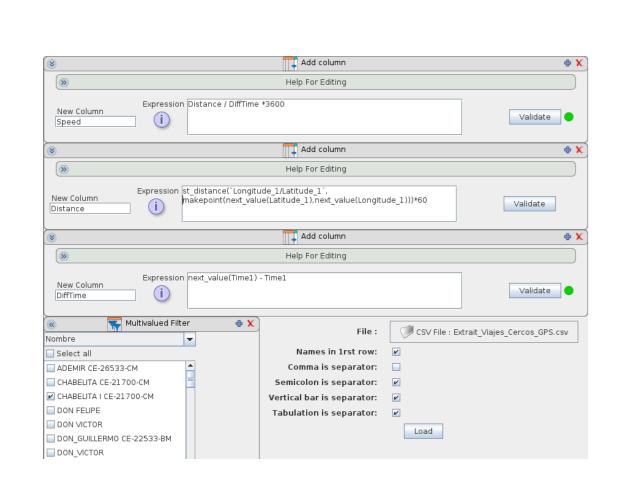

# Add Column Tool — Route and Flow Visualization — Contours — Convex Hull

speed of the boat between 2 gps samples. fishing areas with the landing fishing sites

Bathymetry isolines computed with the Contour Tool from Etopo data