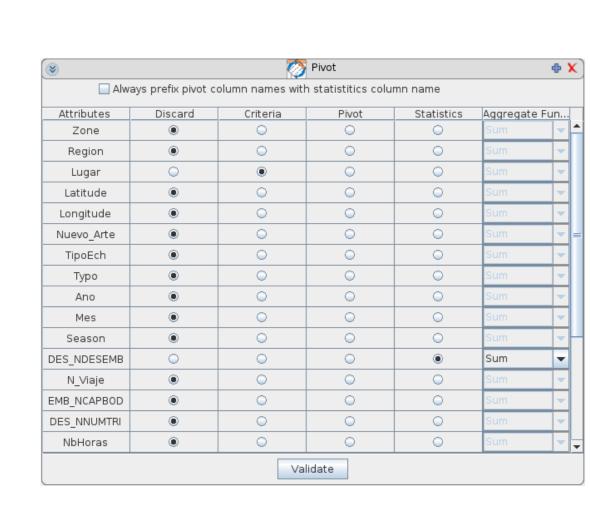

#### Pivot and Aggregation Tool

Pivot

Landings per fishing sites

With fishing gears (Nuevo\_Arte) selected as criteria, landings per fishing gears can be represented with histograms or pies, here for the Piura region