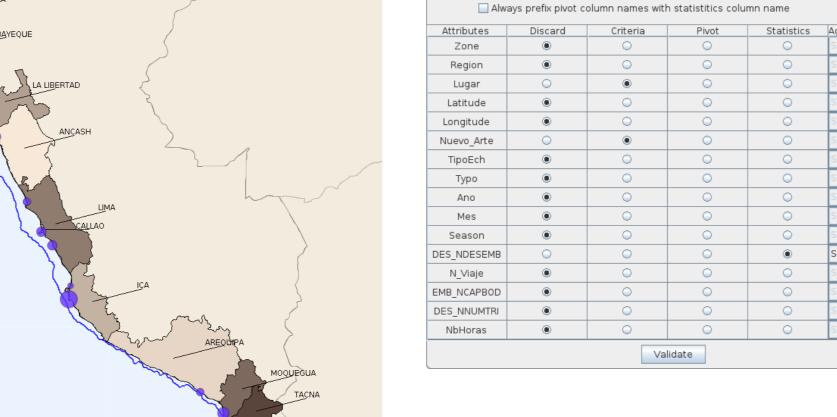

#### Pivot and Aggregation Tool

Pivot

Landings per fishing sites

With fishing gears (Nuevo\_Arte) selected as criteria, landings per fishing gears can be represented with histograms or pies, here for the Piura region