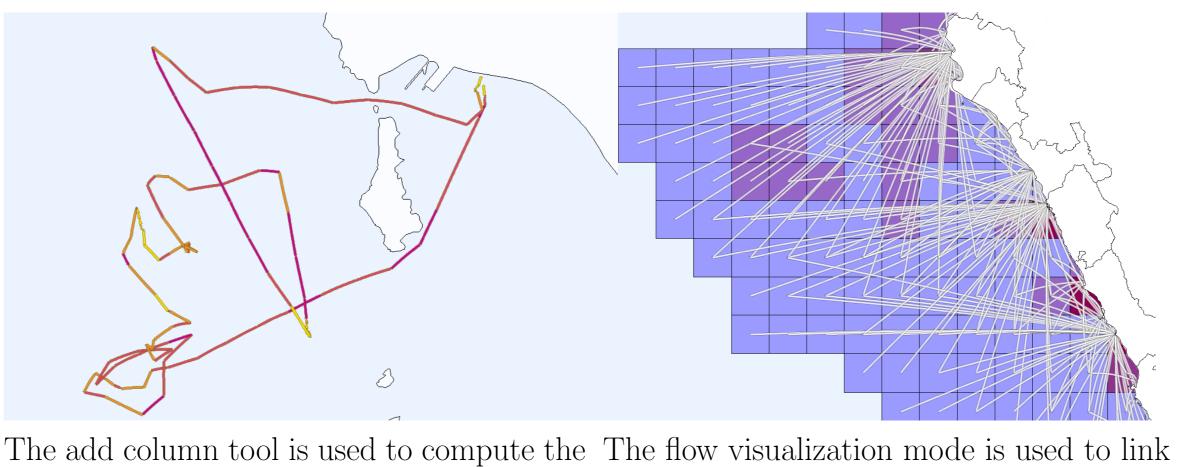

# Add Column Tool — Route and Flow Visualization — Contours — Convex Hull

speed of the boat between 2 gps samples. fishing areas with the landing fishing sites

Bathymetry isolines computed with the Contour Tool from Etopo data