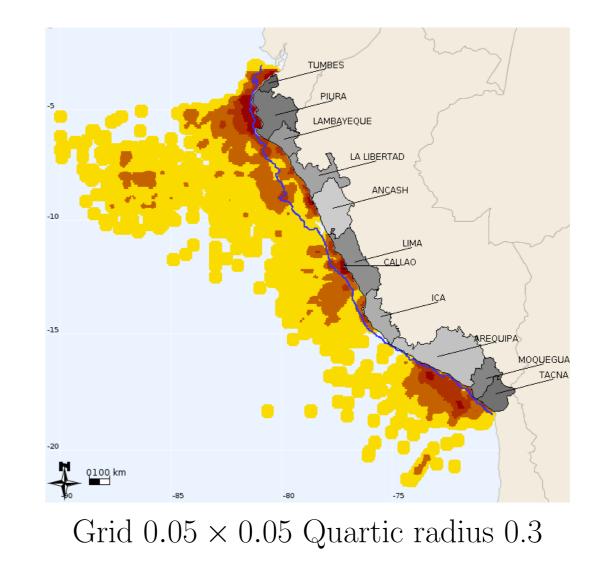

the IMARPE monitoring system on fishing activities and landings. The second one is a GPS trace of fishing boats routes.

#### **Specificities**

• Data Processing Tools



• Various representation modes independent from the data source



- Animations Multi dimensional data exploration
- Data export in CSV and GML
- Maps export as raster (PNG) and vectorial (SVG) images or KML
- Projects saved as properties, optionally with bundle data

#### Pivot and Aggregation Tool

Pivot





Landings per fishing sites







With fishing gears (Nuevo\_Arte) selected as criteria, landings per fishing gears can be represented with histograms or pies, here for the Piura region

#### Grid Construction Tool — Animation Tool









Catches per grid at the different years

### Kernel Smoothing Tool











# Add Column Tool — Route and Flow Visualization — Contours — Convex Hull





speed of the boat between 2 gps samples. fishing areas with the landing fishing sites







Bathymetry isolines computed with the Contour Tool from Etopo data

Convex Hull of a Fishing Boat Trip