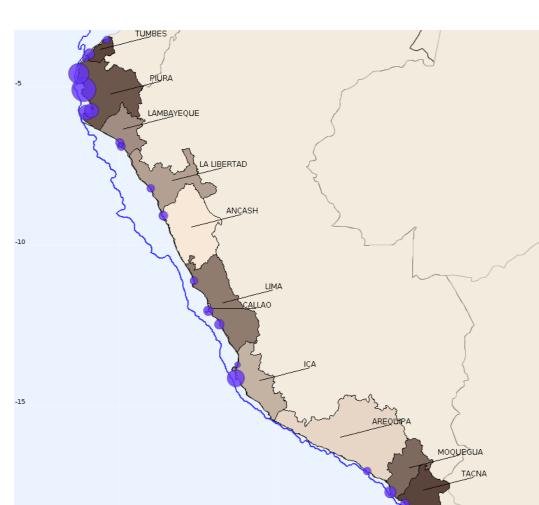

#### Pivot and Aggregation Tool

Pivot

Landings per fishing sites

With fishing gears (Nuevo\_Arte) selected as criteria, landings per fishing gears can be represented with histograms or pies, here for the Piura region