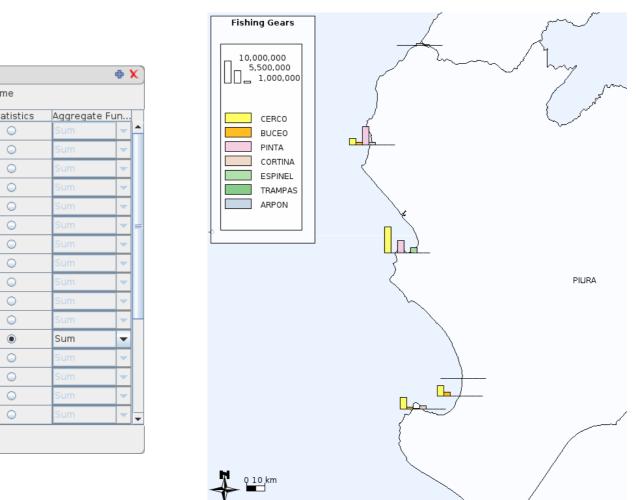

#### Pivot and Aggregation Tool

Pivot

Landings per fishing sites

With fishing gears (Nuevo\_Arte) selected as criteria, landings per fishing gears can be represented with histograms or pies, here for the Piura region