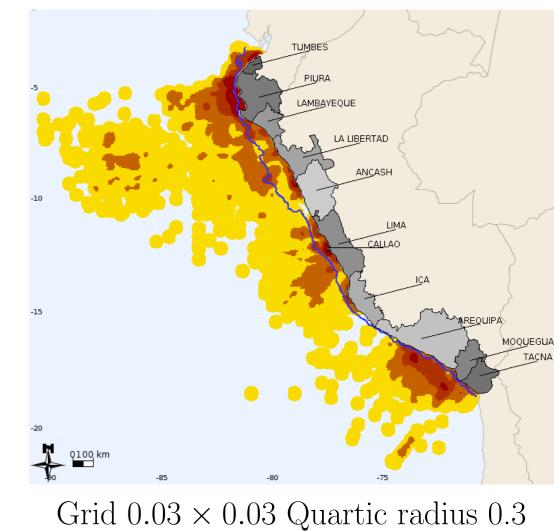

e IMARPE monitoring system on fishing activities and landings. The second one is a GPS trace of fishing boats routes.

#### **Specificities**

• Data Processing Tools



• Various representation modes independent from the data source



- Animations Multi dimensional data exploration
- Data export in CSV and GML
- Maps export as raster (PNG) and vectorial (SVG) images or KML
- Projects saved as properties, optionally with bundle data

#### Pivot and Aggregation Tool

Pivot





Landings per fishing sites







With fishing gears (Nuevo\_Arte) selected as criteria, landings per fishing gears can be represented with histograms or pies, here for the Piura region

#### Grid Construction Tool — Animation Tool









Catches per grid at the different years

### Kernel Smoothing Tool











# Add Column Tool — Route and Flow Visualization — Contours — Convex Hull





speed of the boat between 2 gps samples. fishing areas with the landing fishing sites







Bathymetry isolines computed with the Contour Tool from Etopo data

Convex Hull of a Fishing Boat Trip