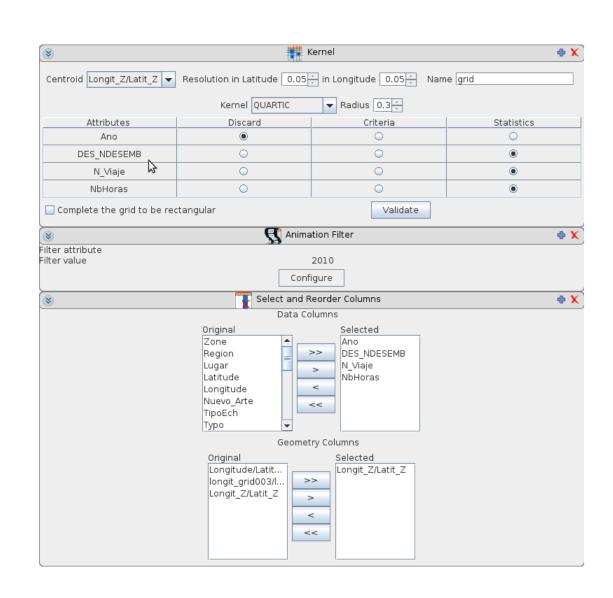

from the IMARPE monitoring system on fishing activities and landings. The second one is a GPS trace of fishing boats routes.

#### **Specificities**

• Data Processing Tools



• Various representation modes independent from the data source



- Animations Multi dimensional data exploration
- Data export in CSV and GML
- Maps export as raster (PNG) and vectorial (SVG) images or KML
- Projects saved as properties, optionally with bundle data

#### Pivot and Aggregation Tool

Pivot





Landings per fishing sites







With fishing gears (Nuevo\_Arte) selected as criteria, landings per fishing gears can be represented with histograms or pies, here for the Piura region

#### Grid Construction Tool — Animation Tool









Catches per grid at the different years

### Kernel Smoothing Tool











# Add Column Tool — Route and Flow Visualization — Contours — Convex Hull





speed of the boat between 2 gps samples. fishing areas with the landing fishing sites







Bathymetry isolines computed with the Contour Tool from Etopo data

Convex Hull of a Fishing Boat Trip