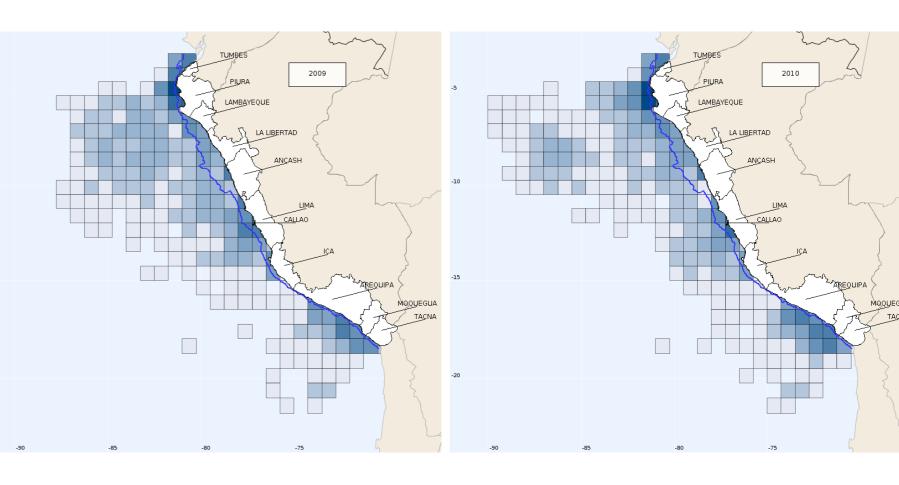

#### Grid Construction Tool — Animation Tool

Catches per grid at the different years