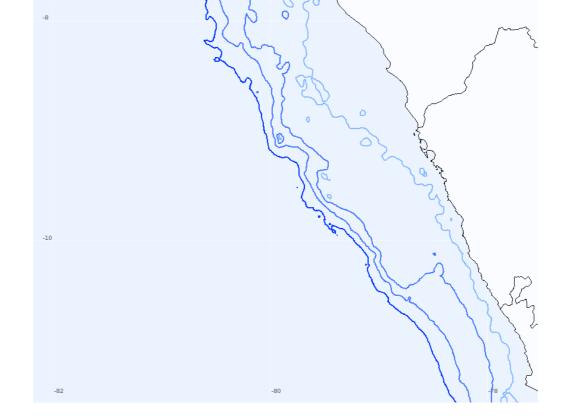

# Add Column Tool — Route and Flow Visualization — Contours — Convex Hull

speed of the boat between 2 gps samples. fishing areas with the landing fishing sites

Bathymetry isolines computed with the Contour Tool from Etopo data