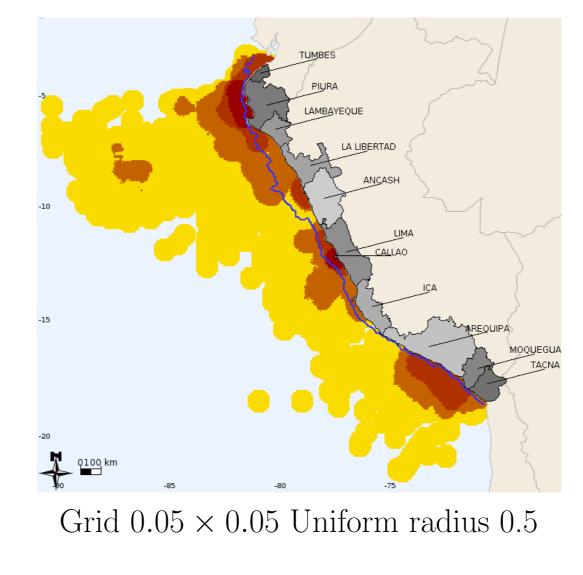

m the IMARPE monitoring system on fishing activities and landings. The second one is a GPS trace of fishing boats routes.

#### **Specificities**

• Data Processing Tools



• Various representation modes independent from the data source



- Animations Multi dimensional data exploration
- Data export in CSV and GML
- Maps export as raster (PNG) and vectorial (SVG) images or KML
- Projects saved as properties, optionally with bundle data

#### Pivot and Aggregation Tool

Pivot





Landings per fishing sites







With fishing gears (Nuevo\_Arte) selected as criteria, landings per fishing gears can be represented with histograms or pies, here for the Piura region

#### Grid Construction Tool — Animation Tool









Catches per grid at the different years

### Kernel Smoothing Tool











# Add Column Tool — Route and Flow Visualization — Contours — Convex Hull





speed of the boat between 2 gps samples. fishing areas with the landing fishing sites







Bathymetry isolines computed with the Contour Tool from Etopo data

Convex Hull of a Fishing Boat Trip