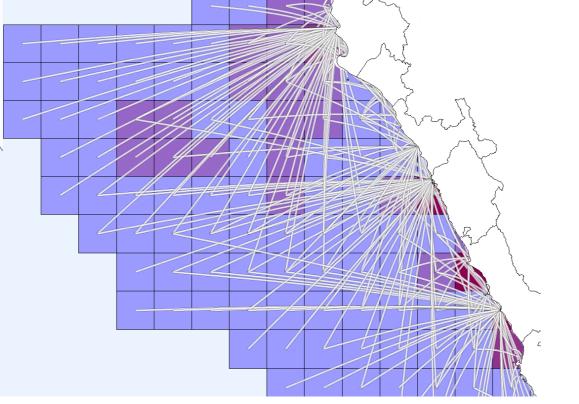

# Add Column Tool — Route and Flow Visualization — Contours — Convex Hull

speed of the boat between 2 gps samples. fishing areas with the landing fishing sites

Bathymetry isolines computed with the Contour Tool from Etopo data