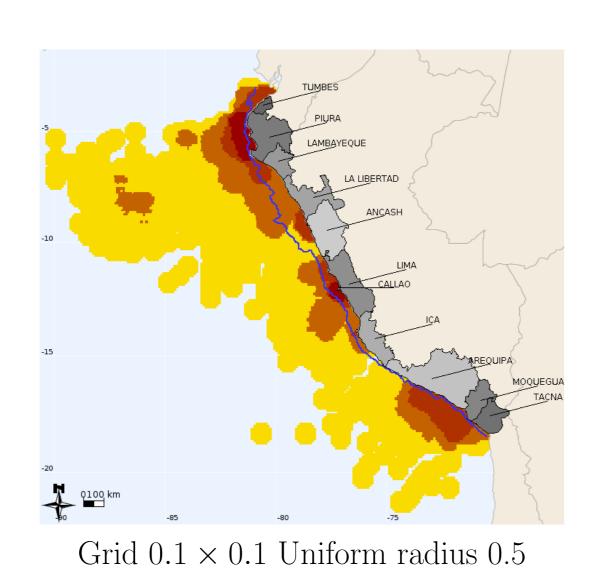

rom the IMARPE monitoring system on fishing activities and landings. The second one is a GPS trace of fishing boats routes.

#### **Specificities**

• Data Processing Tools



• Various representation modes independent from the data source



- Animations Multi dimensional data exploration
- Data export in CSV and GML
- Maps export as raster (PNG) and vectorial (SVG) images or KML
- Projects saved as properties, optionally with bundle data

#### Pivot and Aggregation Tool

Pivot





Landings per fishing sites







With fishing gears (Nuevo\_Arte) selected as criteria, landings per fishing gears can be represented with histograms or pies, here for the Piura region

#### Grid Construction Tool — Animation Tool









Catches per grid at the different years

### Kernel Smoothing Tool











# Add Column Tool — Route and Flow Visualization — Contours — Convex Hull





speed of the boat between 2 gps samples. fishing areas with the landing fishing sites







Bathymetry isolines computed with the Contour Tool from Etopo data

Convex Hull of a Fishing Boat Trip