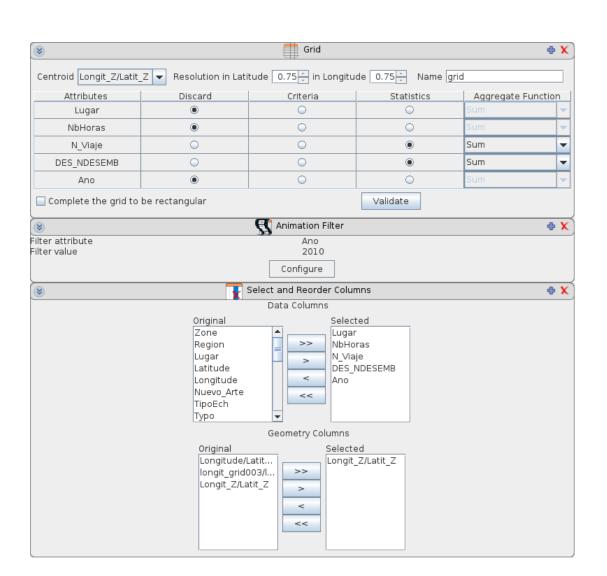

#### Grid Construction Tool — Animation Tool

Catches per grid at the different years