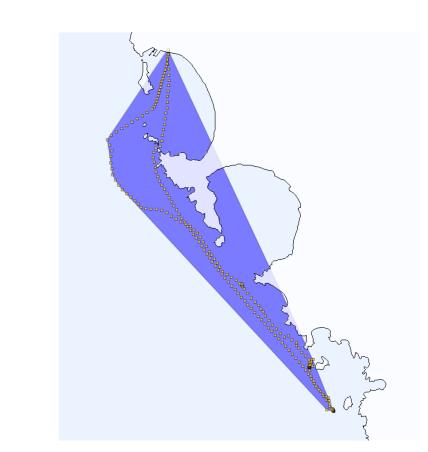

Various representation modes independent from the data source



- Animations Multi dimensional data exploration
- Data export in CSV and GML
- Maps export as raster (PNG) and vectorial (SVG) images or KML
- Projects saved as properties, optionally with bundle data

#### Pivot and Aggregation Tool

Pivot





Landings per fishing sites







With fishing gears (Nuevo\_Arte) selected as criteria, landings per fishing gears can be represented with histograms or pies, here for the Piura region

#### Grid Construction Tool — Animation Tool









Catches per grid at the different years

### Kernel Smoothing Tool











# Add Column Tool — Route and Flow Visualization — Contours — Convex Hull





speed of the boat between 2 gps samples. fishing areas with the landing fishing sites







Bathymetry isolines computed with the Contour Tool from Etopo data

Convex Hull of a Fishing Boat Trip