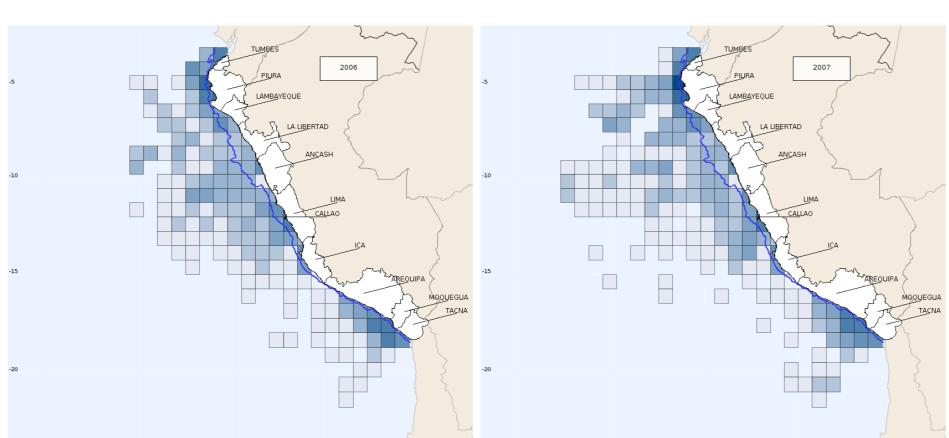

#### Grid Construction Tool — Animation Tool

Catches per grid at the different years