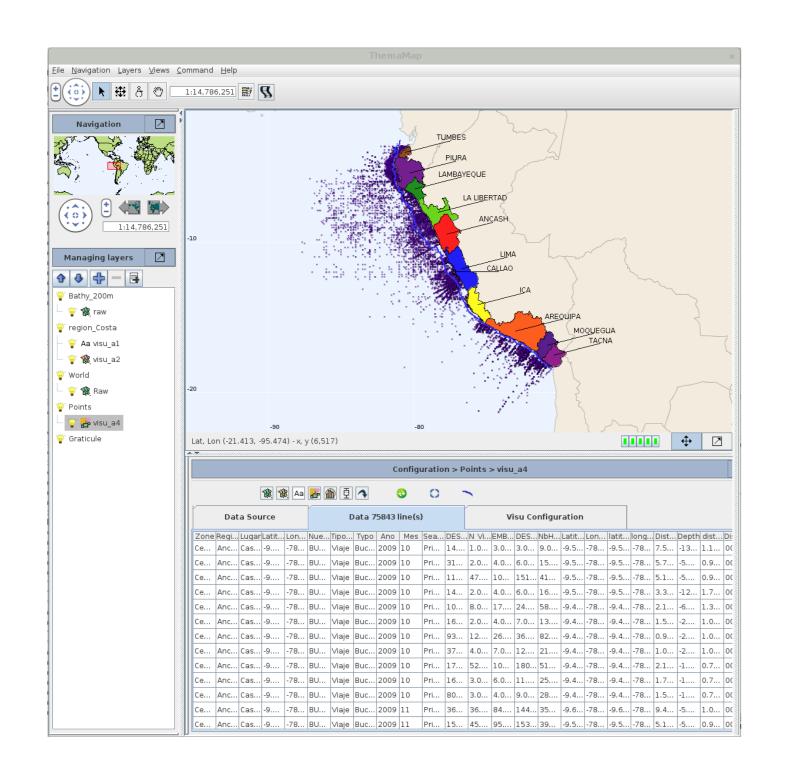

All the data used to create the maps come from the IMARPE. The first sample comes from the IMARPE monitoring system on fishing activities and landings. The second one is a GPS trace of fishing boats routes.