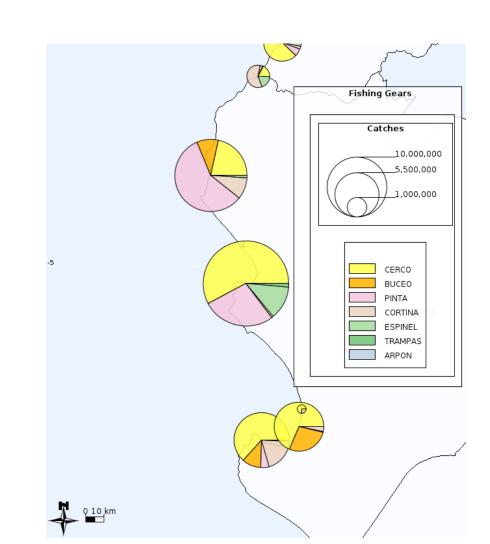

#### Pivot and Aggregation Tool

Pivot

Landings per fishing sites

With fishing gears (Nuevo\_Arte) selected as criteria, landings per fishing gears can be represented with histograms or pies, here for the Piura region