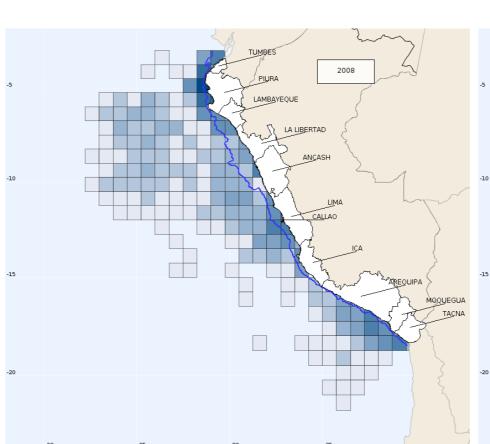

#### Grid Construction Tool — Animation Tool

Catches per grid at the different years